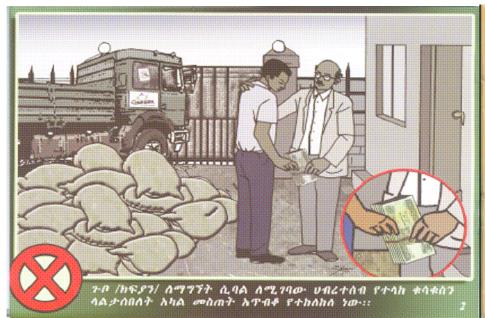

# Which are the principal conducts the policy categorizes as inappropriate behaviour? Some are:

- Sexual relationship with program beneficiaries
- Discrimination
- Soliciting personal gifts
- Sexual relationships with children (a person under the age of 18)

Reports of violations supported by evidence will be handled confidentially and protection to the witness will be extended.

Enjoy reading!

Awarding goods that are due to programme participants for other parties in order to obtain payments for personal benefit is highly prohibited.